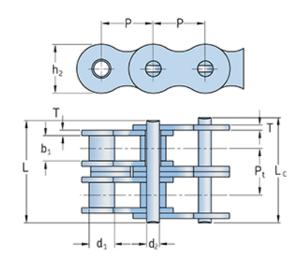

## PHC 08B-2X10FT

| Pitch P (mm)                                 | 12.7 |
|----------------------------------------------|------|
| Roller diameter d1<br>max (mm)               | 8.51 |
| Width between<br>inner plates b1 min<br>(mm) | 7.75 |
| Pin diameter d2<br>max (mm)                  | 4.45 |
| Plate height h2 max<br>(mm)                  | 11.8 |
| Plate thickness T<br>max (mm)                | 1.6  |
| Weight (kg/m)                                | 1.34 |
|                                              |      |